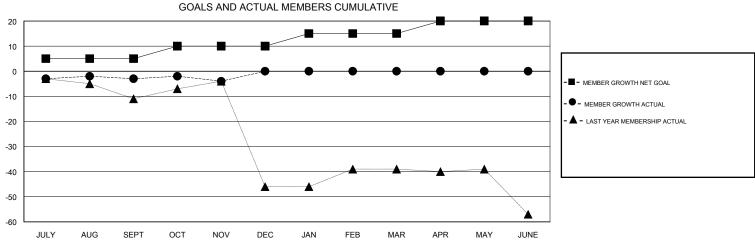

## MONTHLY MEMBERSHIP PROGRESS REPORT

## District 6 SE

| DROPPED CLUBS: 0  DROPPED MEMBERS |         | 9 CLUBS OF 24 ADDED 1 OR MORE<br>NEW MEMBERS | GENDER DISTRI<br>MALE<br>FEMALE | BUTION<br>366 (61.20%)<br>232 (38.80%) |     |
|-----------------------------------|---------|----------------------------------------------|---------------------------------|----------------------------------------|-----|
| DECEASED                          | 4       | CLICK HERE FOR CUMULATIVE  MEMBERSHIP DATA   | TOTAL FAMILY UNIT MEMBERS       |                                        | 202 |
| CLUB CANCELLED OTHER              | 0<br>22 |                                              | FAMILY MEMBERS PAYING HALF DUES |                                        | 102 |
| TOTAL                             | 26      |                                              | 5023                            |                                        |     |

Results as of: 11/30/2019