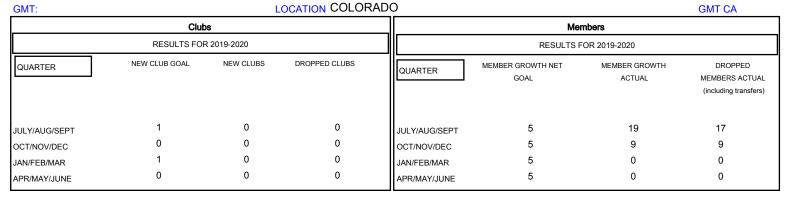

## MONTHLY MEMBERSHIP PROGRESS REPORT

## District 6 SE

| DROPPED CLUBS: 0  DROPPED MEMBERS |         | 9 CLUBS OF 24 ADDED 1 OR MORE<br>NEW MEMBERS | GENDER DISTRI<br>MALE<br>FEMALE | BUTION<br>366 (61.20%)<br>232 (38.80%) |     |
|-----------------------------------|---------|----------------------------------------------|---------------------------------|----------------------------------------|-----|
| DECEASED                          | 4       | CLICK HERE FOR CUMULATIVE  MEMBERSHIP DATA   | TOTAL FAMILY UNIT MEMBERS       |                                        | 202 |
| CLUB CANCELLED OTHER              | 0<br>22 |                                              | FAMILY MEMBERS PAYING HALF DUES |                                        | 102 |
| TOTAL                             | 26      |                                              | 5023                            |                                        |     |

Results as of: 11/30/2019