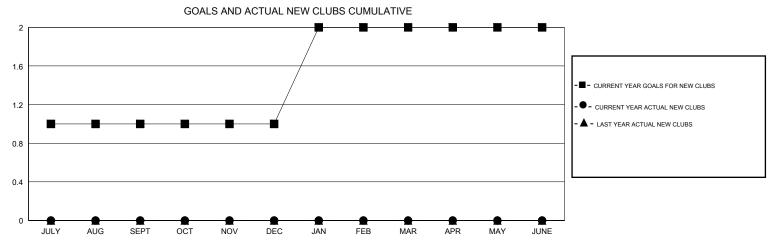

## MONTHLY MEMBERSHIP PROGRESS REPORT

## District 6 SE

| DROPPED CLUBS: 0  DROPPED MEMBERS |         | 9 CLUBS OF 24 ADDED 1 OR MORE<br>NEW MEMBERS | GENDER DISTRI<br>MALE<br>FEMALE | BUTION<br>366 (61.20%)<br>232 (38.80%) |     |
|-----------------------------------|---------|----------------------------------------------|---------------------------------|----------------------------------------|-----|
| DECEASED                          | 4       | CLICK HERE FOR CUMULATIVE  MEMBERSHIP DATA   | TOTAL FAMILY UNIT MEMBERS       |                                        | 202 |
| CLUB CANCELLED OTHER              | 0<br>22 |                                              | FAMILY MEMBERS PAYING HALF DUES |                                        | 102 |
| TOTAL                             | 26      |                                              | 5023                            |                                        |     |

Results as of: 11/30/2019